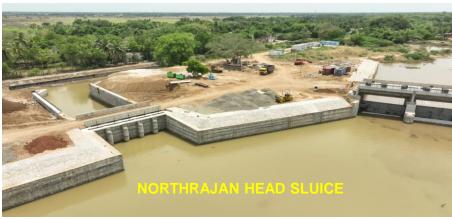

- This barrage is constructed across river Coleroon at RD 74/3 mile for a length of 1064.40m to store 0.334TMC water.
- Barrage consists of 72 vents of size 10.60 x 3.05m and 12 Scour vents of size 10.60 x 3.55m with the discharging capacity of 4,55,726 cusecs.
- To stabilize an Ayacut of 6320 Acres in Mayiladudurai and Sirkazhi Taluks of Nagapattinam District through Southrajan channel and 16313 Acres in Kattumannarkoil and Chidambaram Taluks of Cuddalore District through Northrajan channel and Khansahib canal.
- 307 deep bore wells nearby the river course on both sides of the river would be stabilized.
- Work commenced on 04.05.2019 and nearing completion.
- Expenditure incurred Rs.430.25 crore