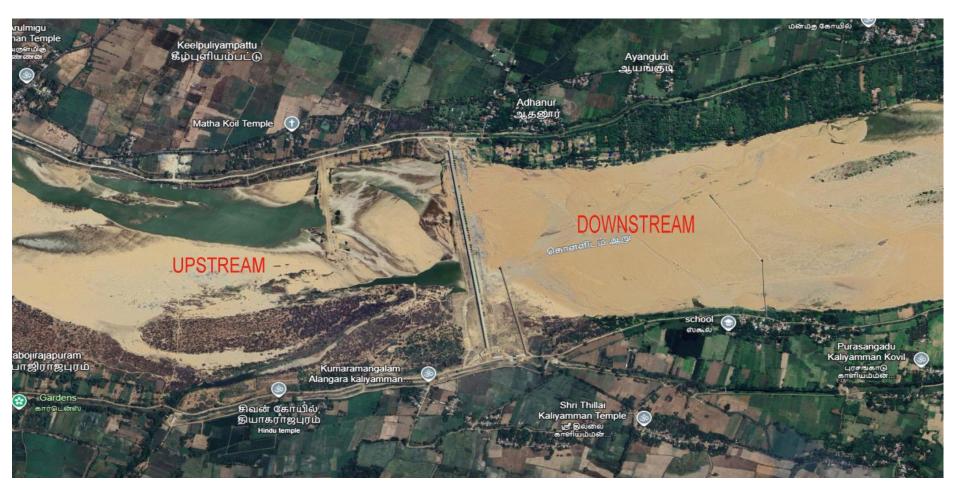

- This barrage is constructed across river Coleroon at RD 74/3 mile for a length of 1064.40m to store 0.334TMC water.
- Barrage consists of 72 vents of size 10.60 x 3.05m and 12 Scour vents of size 10.60 x 3.55m with the discharging capacity of 4,55,726 cusecs.
- To stabilize an Ayacut of 6320 Acres in Mayiladudurai and Sirkazhi Taluks of Nagapattinam District through Southrajan channel and 16313 Acres in Kattumannarkoil and Chidambaram Taluks of Cuddalore District through Northrajan channel and Khansahib canal.
- 307 deep bore wells nearby the river course on both sides of the river would be stabilized.
- Work commenced on 04.05.2019 and nearing completion.
- Expenditure incurred Rs.430.25 crore