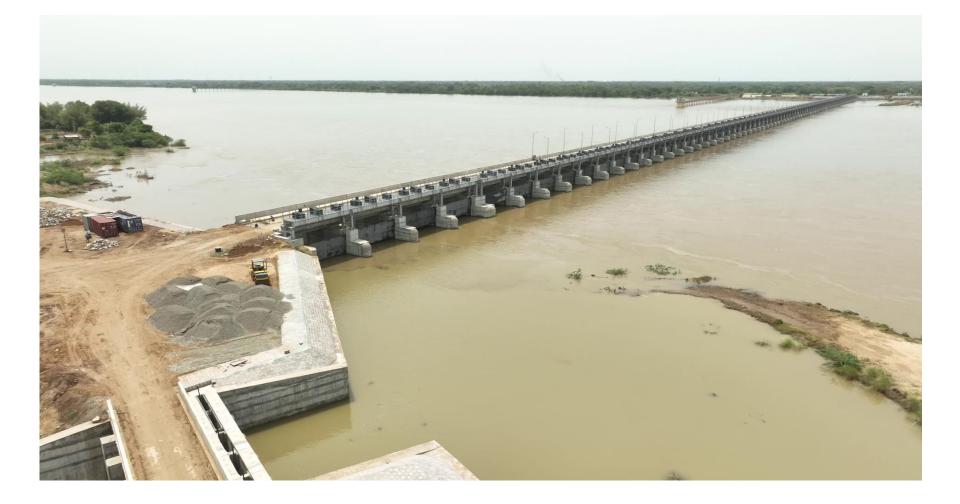

- This barrage is constructed across river Coleroon at RD 74/3 mile for a length of 1064.40m to store 0.334TMC water.
- Barrage consists of 72 vents of size 10.60 x 3.05m and 12 Scour vents of size 10.60 x 3.55m with the discharging capacity of 4,55,726 cusecs.
- To stabilize an Ayacut of 6320 Acres in Mayiladudurai and Sirkazhi Taluks of Nagapattinam District through Southrajan channel and 16313 Acres in Kattumannarkoil and Chidambaram Taluks of Cuddalore District through Northrajan channel and Khansahib canal.
- 307 deep bore wells nearby the river course on both sides of the river would be stabilized.
- Work commenced on 04.05.2019 and nearing completion.
- Expenditure incurred Rs.430.25 crore