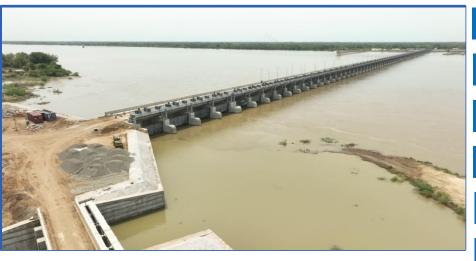

- This barrage is constructed across river Coleroon at RD 74/3 mile for a length of 1064.40m to store 0.334TMC water.
- Barrage consists of 72 vents of size 10.60 x 3.05m and 12 Scour vents of size 10.60 x 3.55m with the discharging capacity of 4,55,726 cusecs.
- To stabilize an Ayacut of 6320 Acres in Mayiladudurai and Sirkazhi Taluks of Nagapattinam District through Southrajan channel and 16313 Acres in Kattumannarkoil and Chidambaram Taluks of Cuddalore District through Northrajan channel and Khansahib canal.
- 307 deep bore wells nearby the river course on both sides of the river would be stabilized.
- Work commenced on 04.05.2019 and nearing completion.
- Expenditure incurred Rs.430.25 crore