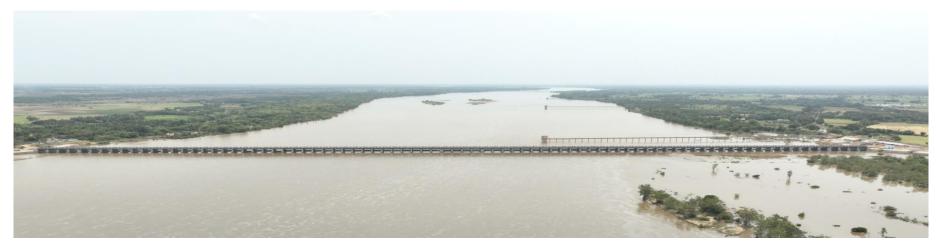

- This barrage is constructed across river Coleroon at RD 74/3 mile for a length of 1064.40m to store 0.334TMC water.
- Barrage consists of 72 vents of size 10.60 x 3.05m and 12 Scour vents of size 10.60 x 3.55m with the discharging capacity of 4,55,726 cusecs.
- To stabilize an Ayacut of 6320 Acres in Mayiladudurai and Sirkazhi Taluks of Nagapattinam District through Southrajan channel and 16313 Acres in Kattumannarkoil and Chidambaram Taluks of Cuddalore District through Northrajan channel and Khansahib canal.
- 307 deep bore wells nearby the river course on both sides of the river would be stabilized.
- Work commenced on 04.05.2019 and nearing completion.
- Expenditure incurred Rs.430.25 crore