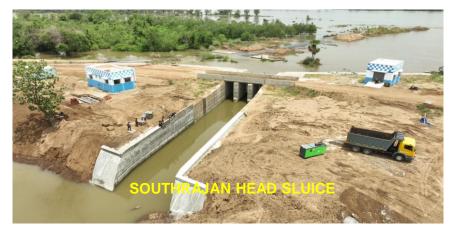

- This barrage is constructed across river Coleroon at RD 74/3 mile for a length of 1064.40m to store 0.334TMC water.
- Barrage consists of 72 vents of size 10.60 x 3.05m and 12 Scour vents of size 10.60 x 3.55m with the discharging capacity of 4,55,726 cusecs.
- To stabilize an Ayacut of 6320 Acres in Mayiladudurai and Sirkazhi Taluks of Nagapattinam District through Southrajan channel and 16313 Acres in Kattumannarkoil and Chidambaram Taluks of Cuddalore District through Northrajan channel and Khansahib canal.
- 307 deep bore wells nearby the river course on both sides of the river would be stabilized.
- Work commenced on 04.05.2019 and nearing completion.
- Expenditure incurred Rs.430.25 crore