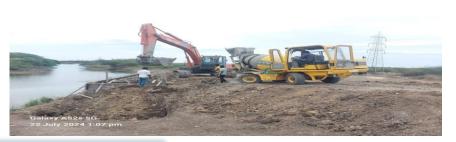

# Strengthening and formation of Left Flood Bank with River Training Works damaged due to Cyclone Michaung in Araniyar River from LS 119.700 km to 123.900 km in Ponneri Taluk of Thiruvallur District

| Estimate Amount (Rs.in Crore) | Present Stage                                   | Date of Commencement | Probable Date of<br>Completion |
|-------------------------------|-------------------------------------------------|----------------------|--------------------------------|
| 19.00                         | 60% work completed. Balance Work is in progress | 07.03.2024           | 31.10.2024                     |