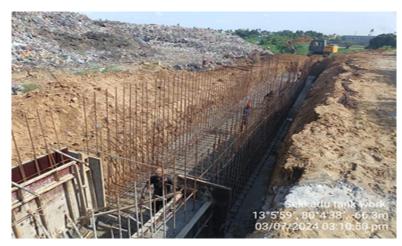

## Construction of Regulator arrangements and improvements to surplus course in Sekkadu Tank in Sekkadu Village in Avadi Taluk of Thiruvallur District.

| Estimate<br>Amount<br>(Rs.in Crore) | Present Stage                                                                                                                                    | Date of Commencement | Probable Date of Completion |
|-------------------------------------|--------------------------------------------------------------------------------------------------------------------------------------------------|----------------------|-----------------------------|
| 5.00                                | 62% work completed. cut & cover 160m completed.42m Raft and Wall work completed. Regulator wing wall work completed. Balance work is in progress | 07.03.2024           | 31.10.2024                  |