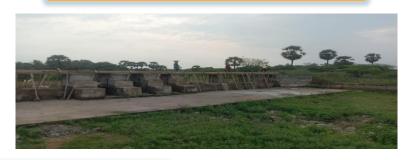

### Construction of open channel and cut & cover channel in Thanikachalam nagar drain in Madhavaram and Ayanavaram Taluk in Chennai District

| Estimate Amount (Rs.in Crore) | Present Stage                                                                                              | Date of<br>Commencement | Probable Date of<br>Completion |
|-------------------------------|------------------------------------------------------------------------------------------------------------|-------------------------|--------------------------------|
| 91.36                         | 65% Work completed. 1600m cut and cover completed.700m open channel completed. Balance work is in progress | 30.08.2023              | 30.09.2024                     |

**DURING EXECUTION** 