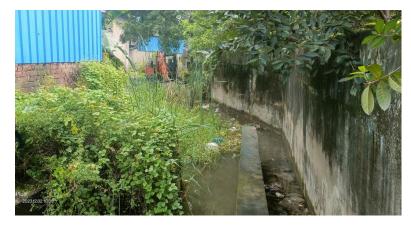

### **Gerugambakkam Channel**

Improvements to Gerugambakkam Channel from LS 160m to LS 1500m in Gerugambakkam Village in Kundrathur Taluk of Kancheepuram District.

| Estimate<br>Amount (Rs.in<br>Crore) | Present Stage                                                               | Date of<br>Commencement | Probable Date of<br>Completion |
|-------------------------------------|-----------------------------------------------------------------------------|-------------------------|--------------------------------|
| 19.16                               | 92% of work completed. Culvert works completed. Fencing work is in Progress | 31.10.2023              | 30.09.2024                     |