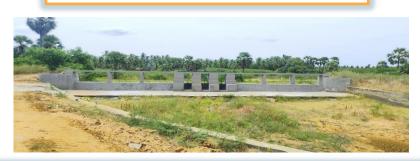

### Construction of open channel and cut & cover channel in Thanikachalam nagar drain in Madhavaram and Ayanavaram Taluk in Chennai District

| Estimate Amount (Rs.in Crore) | Present Stage                                                                                              | Date of<br>Commencement | Probable Date of<br>Completion |
|-------------------------------|------------------------------------------------------------------------------------------------------------|-------------------------|--------------------------------|
| 91.36                         | 65% Work completed. 1600m cut and cover completed.700m open channel completed. Balance work is in progress | 30.08.2023              | 30.09.2024                     |

**DURING EXECUTION** 