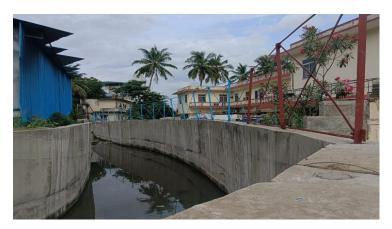

### **Gerugambakkam Channel**

Improvements to Gerugambakkam Channel from LS 160m to LS 1500m in Gerugambakkam Village in Kundrathur Taluk of Kancheepuram District.

| Estimate<br>Amount (Rs.in<br>Crore) | Present Stage                                                               | Date of<br>Commencement | Probable Date of<br>Completion |
|-------------------------------------|-----------------------------------------------------------------------------|-------------------------|--------------------------------|
| 19.16                               | 92% of work completed. Culvert works completed. Fencing work is in Progress | 31.10.2023              | 30.09.2024                     |

**BEFORE EXECUTION** 

**DURING EXECUTION** 