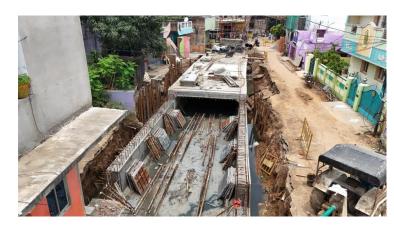

### Construction of open channel and cut & cover channel in Thanikachalam nagar drain in Madhavaram and Ayanavaram Taluk in Chennai District

| Estimate Amount (Rs.in Crore) | Present Stage                                                                                              | Date of<br>Commencement | Probable Date of<br>Completion |
|-------------------------------|------------------------------------------------------------------------------------------------------------|-------------------------|--------------------------------|
| 91.36                         | 65% Work completed. 1600m cut and cover completed.700m open channel completed. Balance work is in progress | 30.08.2023              | 30.09.2024                     |

**DURING EXECUTION** 