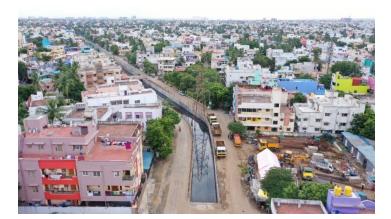

### Construction of open channel and cut & cover channel in Thanikachalam nagar drain in Madhavaram and Ayanavaram Taluk in Chennai District

| Estimate Amount (Rs.in Crore) | Present Stage                                                                                              | Date of<br>Commencement | Probable Date of<br>Completion |
|-------------------------------|------------------------------------------------------------------------------------------------------------|-------------------------|--------------------------------|
| 91.36                         | 65% Work completed. 1600m cut and cover completed.700m open channel completed. Balance work is in progress | 30.08.2023              | 30.09.2024                     |

**DURING EXECUTION** 