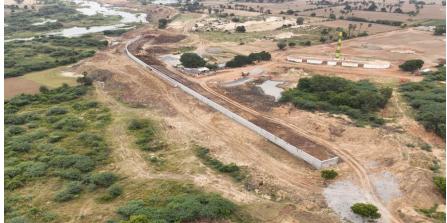

# Strengthening and formation of Left Flood Bank with River Training Works damaged due to Cyclone Michaung in Araniyar River from LS 119.700 km to 123.900 km in Ponneri Taluk of Thiruvallur District

| Estimate Amount (Rs.in Crore) | Present Stage                                   | Date of Commencement | Probable Date of<br>Completion |
|-------------------------------|-------------------------------------------------|----------------------|--------------------------------|
| 19.00                         | 60% work completed. Balance Work is in progress | 07.03.2024           | 31.10.2024                     |