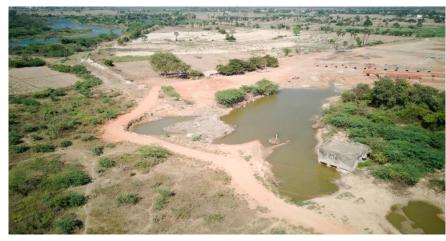

# Strengthening and formation of Left Flood Bank with River Training Works damaged due to Cyclone Michaung in Araniyar River from LS 119.700 km to 123.900 km in Ponneri Taluk of Thiruvallur District

| Estimate Amount (Rs.in Crore) | Present Stage                                   | Date of Commencement | Probable Date of<br>Completion |
|-------------------------------|-------------------------------------------------|----------------------|--------------------------------|
| 19.00                         | 60% work completed. Balance Work is in progress | 07.03.2024           | 31.10.2024                     |