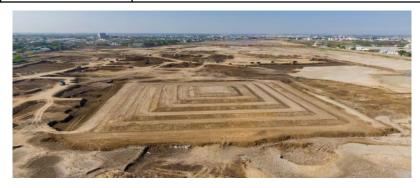

#### MADHAVARAM RETTERI

Conversion of Madhavaram Retteri into drinking water source by deepening the Bed and Providing Regulator arrangements and improvements to foreshore area of Madhavaram tank in Madhavaram taluk of Chennai District.