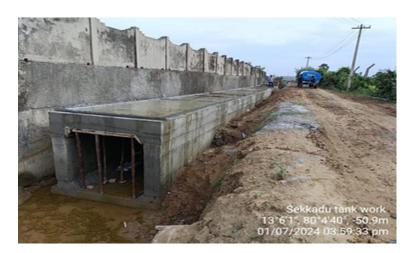

## Construction of Regulator arrangements and improvements to surplus course in Sekkadu Tank in Sekkadu Village in Avadi Taluk of Thiruvallur District.

| Estimate<br>Amount<br>(Rs.in Crore) | Present Stage                                                                                                                                    | Date of Commencement | Probable Date of Completion |
|-------------------------------------|--------------------------------------------------------------------------------------------------------------------------------------------------|----------------------|-----------------------------|
| 5.00                                | 62% work completed. cut & cover 160m completed.42m Raft and Wall work completed. Regulator wing wall work completed. Balance work is in progress | 07.03.2024           | 31.10.2024                  |