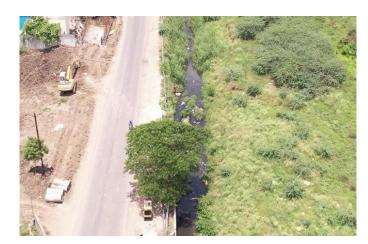

### **Gerugambakkam Channel**

Improvements to Gerugambakkam Channel from LS 160m to LS 1500m in Gerugambakkam Village in Kundrathur Taluk of Kancheepuram District.

| Estimate<br>Amount (Rs.in<br>Crore) | Present Stage                                                               | Date of<br>Commencement | Probable Date of<br>Completion |
|-------------------------------------|-----------------------------------------------------------------------------|-------------------------|--------------------------------|
| 19.16                               | 92% of work completed. Culvert works completed. Fencing work is in Progress | 31.10.2023              | 30.09.2024                     |