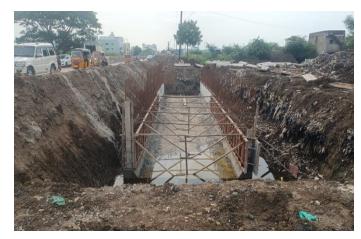

# Construction of Cut and Cover along the Dargas road from Pappan channel to Adyar river in Tambaram village & taluk of Chengalpattu District.

| Estimate Amount (Rs.in Crore) | Present Stage                                   | Date of Commencement | Probable Date of Completion |
|-------------------------------|-------------------------------------------------|----------------------|-----------------------------|
| 12.00                         | 25% work completed. Balance Work is in progress | 10.06.2024           | 31.10.2024                  |