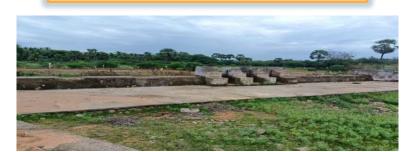

### Construction of open channel and cut & cover channel in Thanikachalam nagar drain in Madhavaram and Ayanavaram Taluk in Chennai District

| Estimate Amount (Rs.in Crore) | Present Stage                                                                                              | Date of<br>Commencement | Probable Date of<br>Completion |
|-------------------------------|------------------------------------------------------------------------------------------------------------|-------------------------|--------------------------------|
| 91.36                         | 65% Work completed. 1600m cut and cover completed.700m open channel completed. Balance work is in progress | 30.08.2023              | 30.09.2024                     |