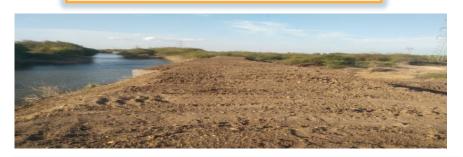

# Strengthening and formation of Left Flood Bank with River Training Works damaged due to Cyclone Michaung in Araniyar River from LS 119.700 km to 123.900 km in Ponneri Taluk of Thiruvallur District

| Estimate Amount (Rs.in Crore) | Present Stage                                   | Date of Commencement | Probable Date of<br>Completion |
|-------------------------------|-------------------------------------------------|----------------------|--------------------------------|
| 19.00                         | 60% work completed. Balance Work is in progress | 07.03.2024           | 31.10.2024                     |