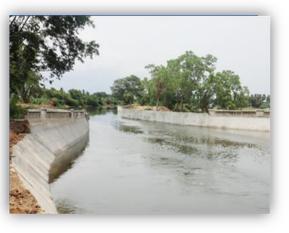

## Extension, Renovation and Modernisation of Lower Bhavani Project Main Canal in Erode, Tiruppur and Karur Districts. (Package I to VI)

Before Execution

**During Execution** 

| Announcement Year                          | 2020-2021                                                                                                                                     |         |  |  |  |  |
|--------------------------------------------|-----------------------------------------------------------------------------------------------------------------------------------------------|---------|--|--|--|--|
| Funding (State / NABARD/)                  | NABARD-NIDA                                                                                                                                   |         |  |  |  |  |
| AS / RAS Amount (Rs. In lakhs)             | Administrative Sanction: <b>Rs. 93310</b> RAS: <b>Rs. 92965</b>                                                                               |         |  |  |  |  |
| G.O No & Date (AS/RAS)                     | AS - GO.(Ms)No. 276, Public Works(W1) Department, Dated. 09.11.2020<br>RAS - G.O.Ms.No.60 / Water Resources (S1) Department, Dated.13.05.2024 |         |  |  |  |  |
| Estimate Amount (Rs. In lakhs)             | Rs. 93310                                                                                                                                     |         |  |  |  |  |
| Date of commencement                       | 03.05.2021 (Package I), 25.02.2021 (Package II to V),<br>03.02.2021 (Package VI)                                                              |         |  |  |  |  |
| Scheduled date of completion               | -                                                                                                                                             |         |  |  |  |  |
| Expenditure upto 03/2024 (Rs. In lakhs)    | Rs. 54205.96                                                                                                                                  |         |  |  |  |  |
| B.E (2024-25) Rs. (In lakhs)               | 0                                                                                                                                             |         |  |  |  |  |
| Expenditure in current year (Rs. In lakhs) | 0                                                                                                                                             |         |  |  |  |  |
| Cumulative Expenditure<br>(Rs. In lakhs)   | Rs. 54205.96                                                                                                                                  |         |  |  |  |  |
| Overall Progress (in %)                    | Completed                                                                                                                                     | Pending |  |  |  |  |
| Financial Progress                         | 58%                                                                                                                                           | 42%     |  |  |  |  |
| Physical Progress                          | 94%                                                                                                                                           | 6%      |  |  |  |  |