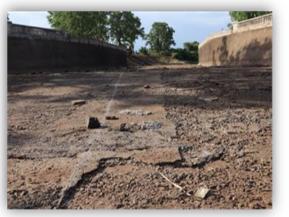

## Extension, Renovation and Modernisation of Lower Bhavani Project Main Canal in Erode, Tiruppur and Karur Districts. (Package I to VI)

Before Execution

**During Execution** 

| Announcement Year                          | 2020-2021                                                                                                                                     |         |  |  |  |  |
|--------------------------------------------|-----------------------------------------------------------------------------------------------------------------------------------------------|---------|--|--|--|--|
| Funding (State / NABARD/)                  | NABARD-NIDA                                                                                                                                   |         |  |  |  |  |
| AS / RAS Amount (Rs. In lakhs)             | Administrative Sanction: <b>Rs. 93310</b> RAS: <b>Rs. 92965</b>                                                                               |         |  |  |  |  |
| G.O No & Date (AS/RAS)                     | AS - GO.(Ms)No. 276, Public Works(W1) Department, Dated. 09.11.2020<br>RAS - G.O.Ms.No.60 / Water Resources (S1) Department, Dated.13.05.2024 |         |  |  |  |  |
| Estimate Amount (Rs. In lakhs)             | Rs. 93310                                                                                                                                     |         |  |  |  |  |
| Date of commencement                       | 03.05.2021 (Package I), 25.02.2021 (Package II to V),<br>03.02.2021 (Package VI)                                                              |         |  |  |  |  |
| Scheduled date of completion               | -                                                                                                                                             |         |  |  |  |  |
| Expenditure upto 03/2024 (Rs. In lakhs)    | Rs. 54205.96                                                                                                                                  |         |  |  |  |  |
| B.E (2024-25) Rs. (In lakhs)               | 0                                                                                                                                             |         |  |  |  |  |
| Expenditure in current year (Rs. In lakhs) | 0                                                                                                                                             |         |  |  |  |  |
| Cumulative Expenditure<br>(Rs. In lakhs)   | Rs. 54205.96                                                                                                                                  |         |  |  |  |  |
| Overall Progress (in %)                    | Completed                                                                                                                                     | Pending |  |  |  |  |
| Financial Progress                         | 58%                                                                                                                                           | 42%     |  |  |  |  |
| Physical Progress                          | 94%                                                                                                                                           | 6%      |  |  |  |  |