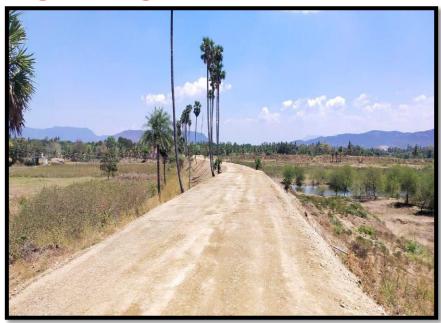

## **Tank bund Strengthening**

**Before Execution** 

**After Execution** 

Phase IV-Elagiri Tank in Nallampalli Block of Dharmapuri Taluk in Dharmapuri District