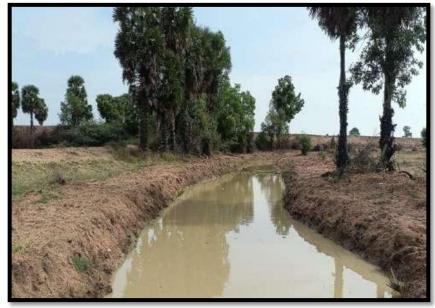

#### **Desilting of Surplus Course**

Before Execution After Execution

Phase VII - Illupaikulam Big and Small Tank in Illupaikulam Village of Kariapatti Taluk in Virudhunagar District