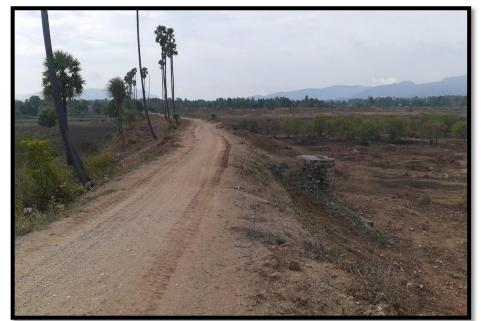

## **Tank bund Strengthening**

**Before Execution** 

**After Execution** 

Phase IV-Elagiri Tank in Nallampalli Block of Dharmapuri Taluk in Dharmapuri District