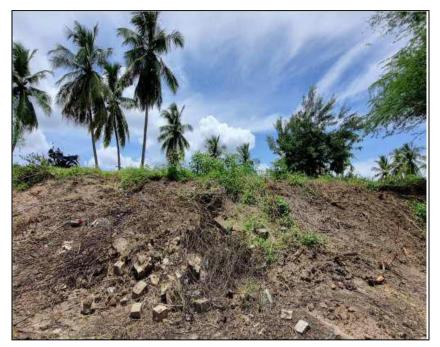

#### **Sluice Reconstruction**

Before Execution

After Execution

Phase VIII - Agarakulam in Kalangudi Village of Alangudi Taluk in Pudukkottai District