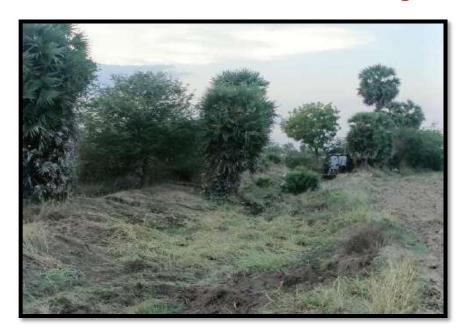

## **Tank bund Strengthening**

**Before Execution** 

**After Execution** 

Phase IV-Elagiri Tank in Nallampalli Block of Dharmapuri Taluk in Dharmapuri District