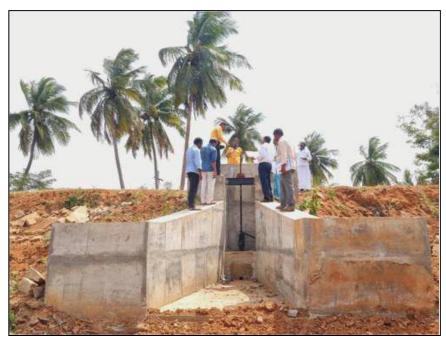

#### **Sluice Reconstruction**

Before Execution

After Execution

Phase VIII - Agarakulam in Kalangudi Village of Alangudi Taluk in Pudukkottai District